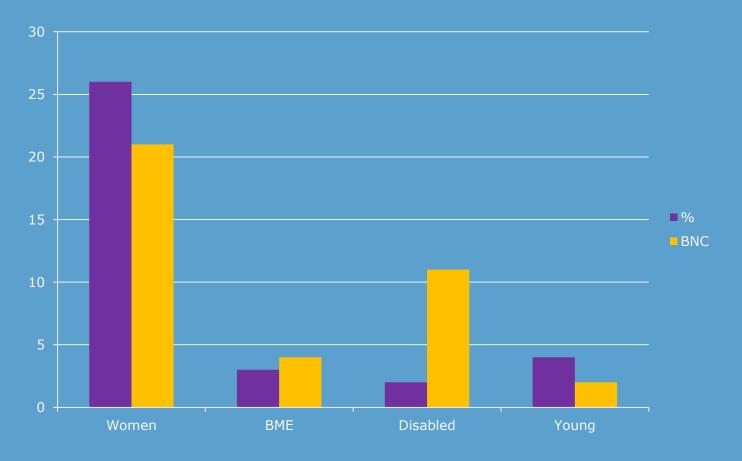

## Prospect's equality priorities

- Professional Women
- Equal Pay
- Disability Equality
- Race Equality
- Young Professionals
- Equality Reps